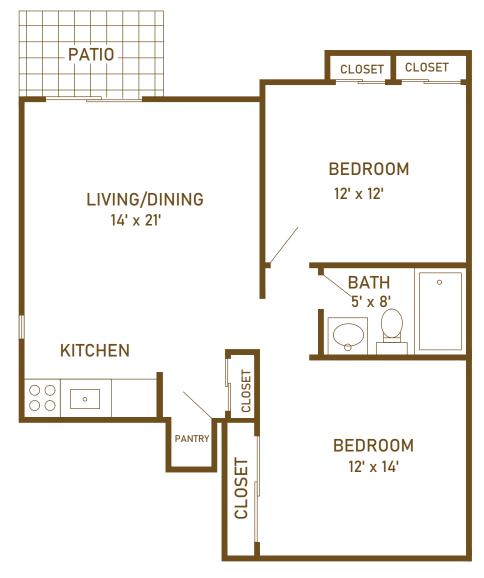

## Independent Living Garden Homes

Garden Homes
Two Bedroom, One Bathroom

Approximate square footage – 750

Not all apartments have dishwasher, washer/dryer (if not in home, outside laundry room available) Some apartments may have upgrades (new cabinets, countertops, islands)