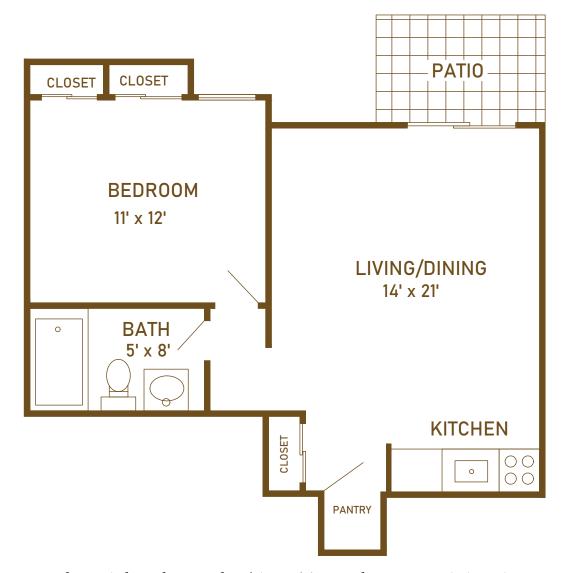

## Independent Living Garden Homes Style A

Garden Homes Style A One Bedroom, One Bathroom

Approximate square footage – 530

Not all apartments have dishwasher, washer/dryer (if not in home, outside laundry room available) Some apartments may have upgrades (new cabinets, countertops, islands)