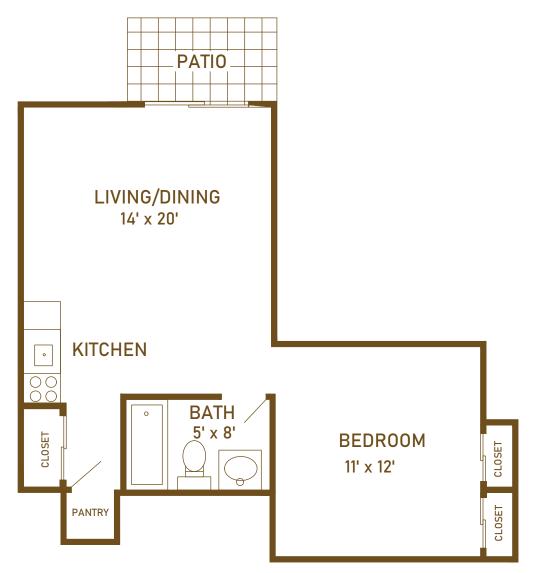

## Independent Living Garden Homes Style B

One Bedroom, One Bathroom

Approximate square footage – 750

Not all apartments have dishwasher, washer/dryer (if not in home, outside laundry room available) Some apartments may have upgrades (new cabinets, countertops, islands)