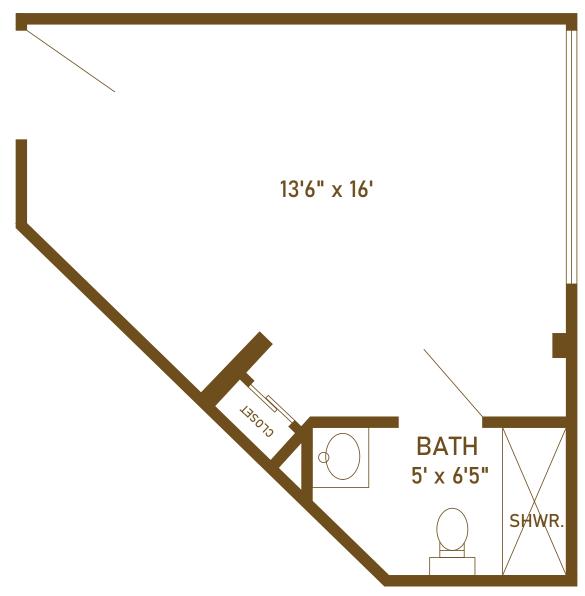

## Assisted Living Towsley Village Room A

Wardrobe included, varies depending on location Room may be reversed depending on location