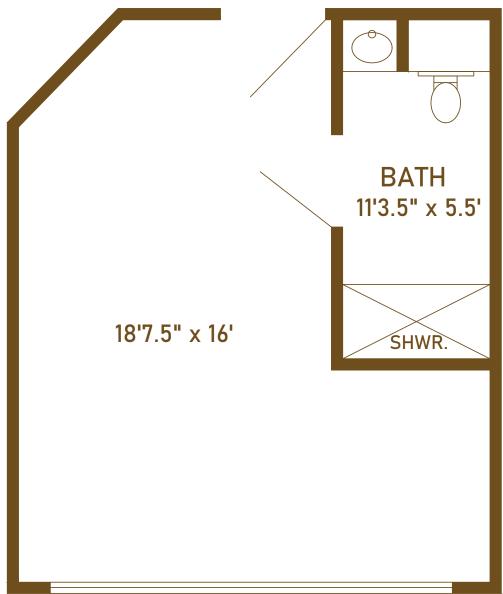

## Assisted Living Towsley Village Room A

Wardrobe included, varies depending on location Room may be reversed depending on location

# Assisted Living Towsley Village Room B

Wardrobe included, varies depending on location Room may be reversed depending on location

## Assisted Living Towsley Village Room C

Wardrobe included, varies depending on location Room may be reversed depending on location

# Assisted Living Towsley Village Room D

Wardrobe included, varies depending on location Room may be reversed depending on location

## Assisted Living Towsley Village Room E

Wardrobe included, varies depending on location Room may be reversed depending on location

## Assisted Living Towsley Village Room F

Wardrobe included, varies depending on location Room may be reversed depending on location

## Assisted Living Towsley Village Room G

Wardrobe included, varies depending on location Room may be reversed depending on location

## Assisted Living Towsley Village Room H

Wardrobe included, varies depending on location Room may be reversed depending on location

## Assisted Living Towsley Village Room I

Wardrobe included, varies depending on location Room may be reversed depending on location

## Assisted Living Towsley Village Room J

Wardrobe included, varies depending on location Room may be reversed depending on location