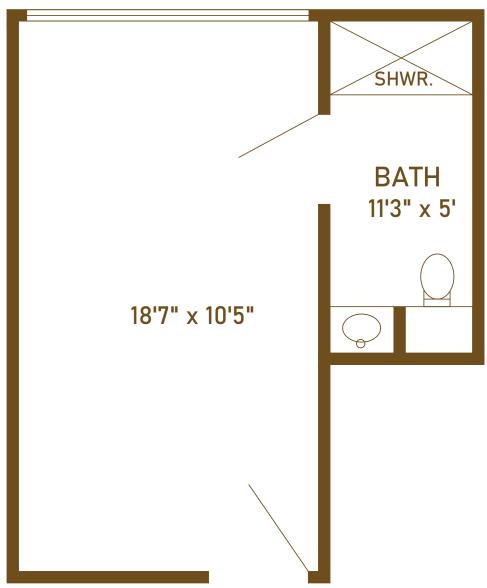

# Assisted Living Towsley Village Room D

Wardrobe included, varies depending on location Room may be reversed depending on location