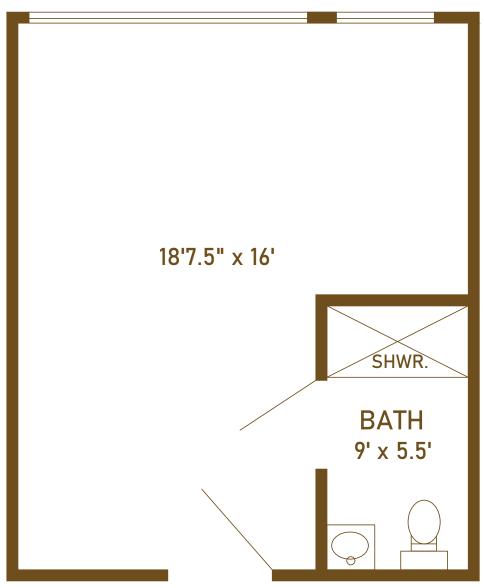

# Assisted Living Towsley Village Room D

Wardrobe included, varies depending on location Room may be reversed depending on location