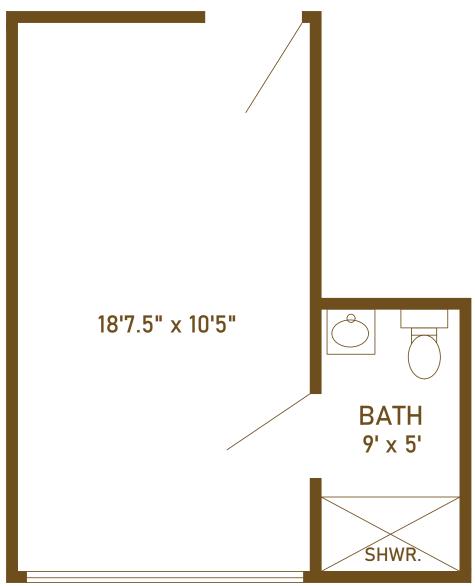

# Assisted Living Towsley Village Room B

Wardrobe included, varies depending on location Room may be reversed depending on location