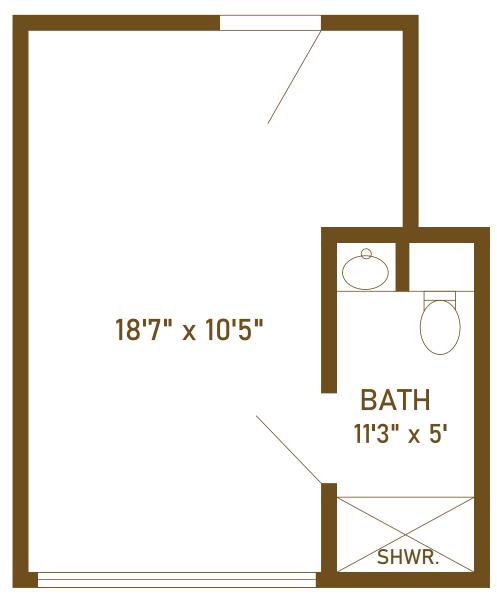

## Assisted Living Towsley Village Room A

Wardrobe included, varies depending on location Room may be reversed depending on location

# Assisted Living Towsley Village Room B

Wardrobe included, varies depending on location Room may be reversed depending on location

## Assisted Living Towsley Village Room C

Wardrobe included, varies depending on location Room may be reversed depending on location

# Assisted Living Towsley Village Room D

Wardrobe included, varies depending on location Room may be reversed depending on location

## Assisted Living Towsley Village Room E

Wardrobe included, varies depending on location Room may be reversed depending on location

## Assisted Living Towsley Village Room F

Wardrobe included, varies depending on location Room may be reversed depending on location

## Assisted Living Towsley Village Room G

Wardrobe included, varies depending on location Room may be reversed depending on location

## Assisted Living Towsley Village Room H

Wardrobe included, varies depending on location Room may be reversed depending on location

## Assisted Living Towsley Village Room I

Wardrobe included, varies depending on location Room may be reversed depending on location

## Assisted Living Towsley Village Room J

Wardrobe included, varies depending on location Room may be reversed depending on location