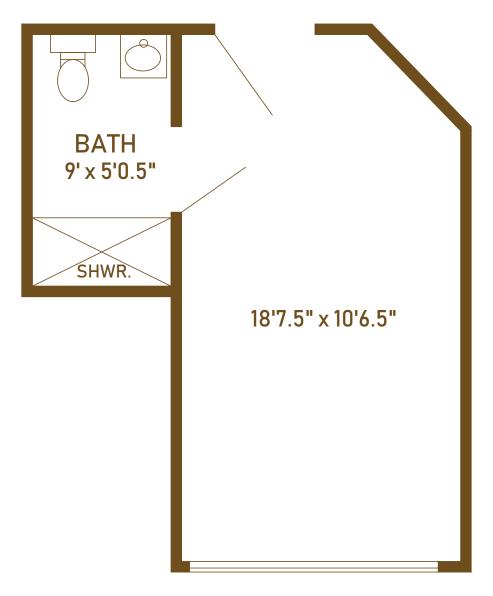

## Assisted Living Towsley Village Room A

Wardrobe included, varies depending on location Room may be reversed depending on location