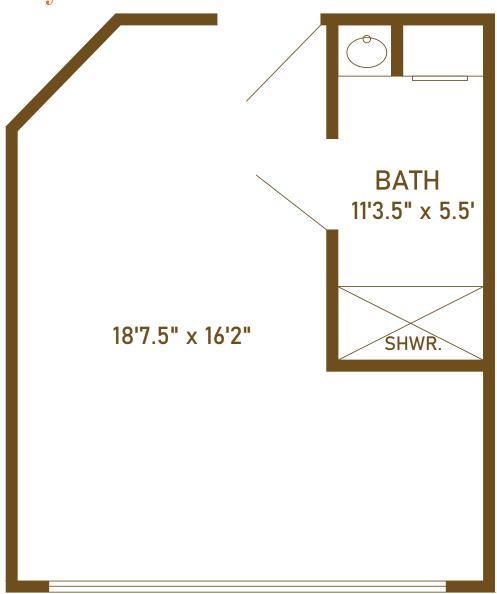

## Assisted Living Towsley Village Room C

Wardrobe included, varies depending on location Room may be reversed depending on location