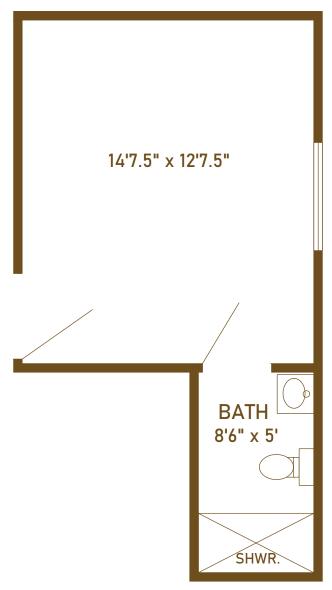

# Assisted Living Towsley Village Room B

Wardrobe included, varies depending on location Room may be reversed depending on location