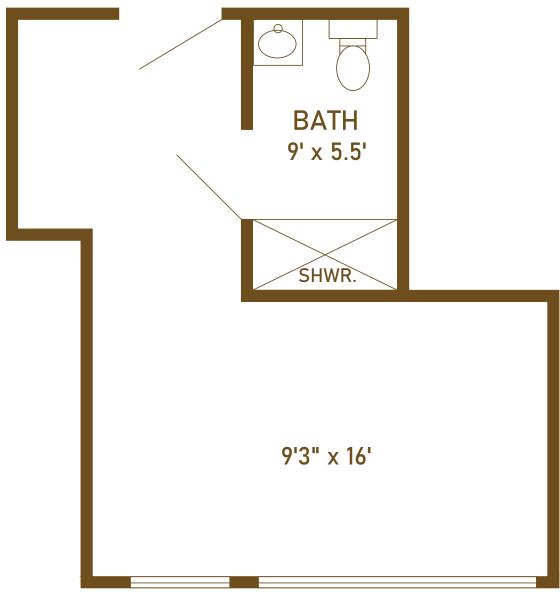

## Assisted Living Towsley Village Room C

Wardrobe included, varies depending on location Room may be reversed depending on location